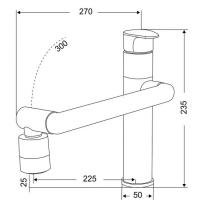

## **PRODUCT SPECIFICATIONS**

|                           | <del>,</del>                                                                                                                                    |
|---------------------------|-------------------------------------------------------------------------------------------------------------------------------------------------|
| Type of Faucet:           | Multi Angle Rotating Kitchen Faucet                                                                                                             |
| Mounting Type:            | Deck Mount                                                                                                                                      |
| Special Features:         | Multi Direction Rotating Spout SUS 304 Stainless Steel Construction Easy Clean Nozzles Spray and Stream Mode ABS Sprayer 35mm Ceramic Cartridge |
| Spray Functions:          | 2 Modes- Spray and Stream                                                                                                                       |
| Deck Clearance:           | 25mm-300mm                                                                                                                                      |
| Finish:                   | Stainless Steel Finish                                                                                                                          |
| Spout Reach:              | 225mm                                                                                                                                           |
| Faucet Base:              | 50mm                                                                                                                                            |
| Hole Drillings:           | One                                                                                                                                             |
| Material:                 | SUS 304 Stainless Steel                                                                                                                         |
| Valve Type:               | Ceramic Disc                                                                                                                                    |
| Hose Length:              | 60CM                                                                                                                                            |
| Flow Rate:                | 6-8L/min @ 4 Bar                                                                                                                                |
| Faucet Hole Size (min):   | 35mm                                                                                                                                            |
| Max Countertop Thickness: | 40mm                                                                                                                                            |
| Spout Swing Rotation:     | 360°                                                                                                                                            |
| Spout Type:               | Multi Angle Rotating Spout                                                                                                                      |
| Overall Height:           | 235mm                                                                                                                                           |
| Overall Width:            | 270mm                                                                                                                                           |

## Note:

- Manual measurement of various sizes has a certain error. Please refer to the actual product!
- The product may be slightly different from the picture due to the display of lights and displays.