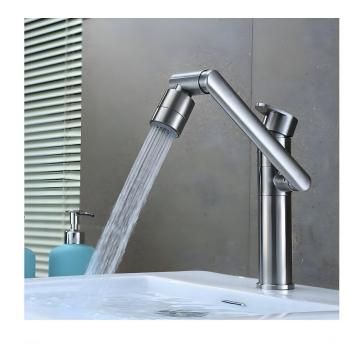

Model No: MKF-30423 Kitchen Faucet

**Specification Sheet** 

## **PRODUCT SPECIFICATIONS**

|                           | <del>,</del>                                                                                                                                    |
|---------------------------|-------------------------------------------------------------------------------------------------------------------------------------------------|
| Type of Faucet:           | Multi Angle Rotating Kitchen Faucet                                                                                                             |
| Mounting Type:            | Deck Mount                                                                                                                                      |
| Special Features:         | Multi Direction Rotating Spout SUS 304 Stainless Steel Construction Easy Clean Nozzles Spray and Stream Mode ABS Sprayer 35mm Ceramic Cartridge |
| Spray Functions:          | 2 Modes- Spray and Stream                                                                                                                       |
| Deck Clearance:           | 25mm-300mm                                                                                                                                      |
| Finish:                   | Stainless Steel Finish                                                                                                                          |
| Spout Reach:              | 225mm                                                                                                                                           |
| Faucet Base:              | 50mm                                                                                                                                            |
| Hole Drillings:           | One                                                                                                                                             |
| Material:                 | SUS 304 Stainless Steel                                                                                                                         |
| Valve Type:               | Ceramic Disc                                                                                                                                    |
| Hose Length:              | 60CM                                                                                                                                            |
| Flow Rate:                | 6-8L/min @ 4 Bar                                                                                                                                |
| Faucet Hole Size (min):   | 35mm                                                                                                                                            |
| Max Countertop Thickness: | 40mm                                                                                                                                            |
| Spout Swing Rotation:     | 360°                                                                                                                                            |
| Spout Type:               | Multi Angle Rotating Spout                                                                                                                      |
| Overall Height:           | 235mm                                                                                                                                           |
| Overall Width:            | 270mm                                                                                                                                           |